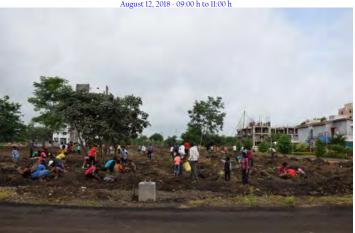

## Plantation Campaign

August 12, 2018; 09:00 h to 11:00 h

| Plantation Sites                                                      | No. of Trees |
|-----------------------------------------------------------------------|--------------|
| Sector-5: Opposite quarters E-63 to E-66                              | 160          |
| Sector-5: Near construction sites of multistoried C & D type building | 425          |
| Along boundary wall near Observatory                                  | 166          |
| Lakeside garden near the tennis courts                                | 038          |
| Along the road (Diamond Jubilee Park)                                 | 067          |

| Participation of about 200 persons |  |
|------------------------------------|--|
| RRCAT Employees and families       |  |
| CISF Employees                     |  |
| AECS students and Teachers         |  |
| HBNI Scholars / M.Tech. Students   |  |
| Fire and Safety personnel          |  |