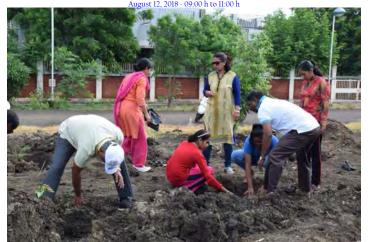

## Plantation Campaign

August 12, 2018; 09:00 h to 11:00 h

| Plantation Sites                                                      | No. of Trees |
|-----------------------------------------------------------------------|--------------|
| Sector-5: Opposite quarters E-63 to E-66                              | 160          |
| Sector-5: Near construction sites of multistoried C & D type building | 425          |
| Along boundary wall near Observatory                                  | 166          |
| Lakeside garden near the tennis courts                                | 038          |
| Along the road (Diamond Jubilee Park)                                 | 067          |

| Participation of about 200 persons |  |
|------------------------------------|--|
| RRCAT Employees and families       |  |
| CISF Employees                     |  |
| AECS students and Teachers         |  |
| HBNI Scholars / M.Tech. Students   |  |
| Fire and Safety personnel          |  |