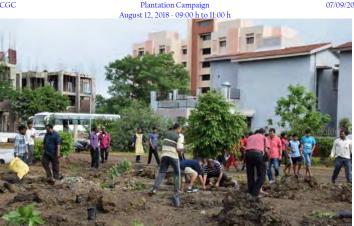

## Plantation Campaign

August 12, 2018; 09:00 h to 11:00 h

| Plantation Sites                                                      | No. of Trees |
|-----------------------------------------------------------------------|--------------|
| Sector-5: Opposite quarters E-63 to E-66                              | 160          |
| Sector-5: Near construction sites of multistoried C & D type building | 425          |
| Along boundary wall near Observatory                                  | 166          |
| Lakeside garden near the tennis courts                                | 038          |
| Along the road (Diamond Jubilee Park)                                 | 067          |

| Locally Sustainable Plant Species |          |          |         |
|-----------------------------------|----------|----------|---------|
| Amaltash                          | Gulmohar | Badam    | Arunja  |
| Bargad                            | karanj   | Paradise | Guava   |
| Jamun                             | Neem     | Paras    | Pipal   |
| Drum stick                        | Champa   | Parkia   | Kathal  |
| Pipal                             | Tecoma   | Karanj   | Shehtut |