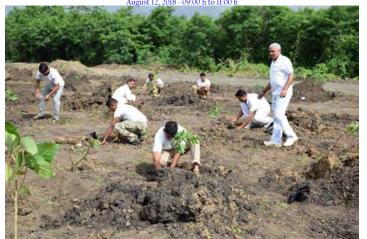

## Plantation Campaign

August 12, 2018; 09:00 h to 11:00 h

| Plantation Sites                                                      | No. of Trees |
|-----------------------------------------------------------------------|--------------|
| Sector-5: Opposite quarters E-63 to E-66                              | 160          |
| Sector-5: Near construction sites of multistoried C & D type building | 425          |
| Along boundary wall near Observatory                                  | 166          |
| Lakeside garden near the tennis courts                                | 038          |
| Along the road (Diamond Jubilee Park)                                 | 067          |

| Participation of about 200 persons |  |
|------------------------------------|--|
| RRCAT Employees and families       |  |
| CISF Employees                     |  |
| AECS students and Teachers         |  |
| HBNI Scholars / M.Tech. Students   |  |
| Fire and Safety personnel          |  |