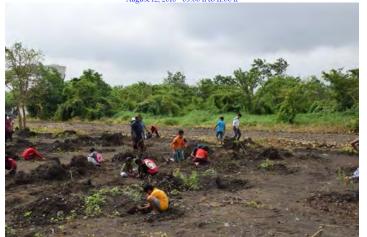

## Plantation Campaign

August 12, 2018; 09:00 h to 11:00 h

| Plantation Sites                                                      | No. of Trees |
|-----------------------------------------------------------------------|--------------|
| Sector-5: Opposite quarters E-63 to E-66                              | 160          |
| Sector-5: Near construction sites of multistoried C & D type building | 425          |
| Along boundary wall near Observatory                                  | 166          |
| Lakeside garden near the tennis courts                                | 038          |
| Along the road (Diamond Jubilee Park)                                 | 067          |

| Participation of about 200 persons |  |
|------------------------------------|--|
| RRCAT Employees and families       |  |
| CISF Employees                     |  |
| AECS students and Teachers         |  |
| HBNI Scholars / M.Tech. Students   |  |
| Fire and Safety personnel          |  |