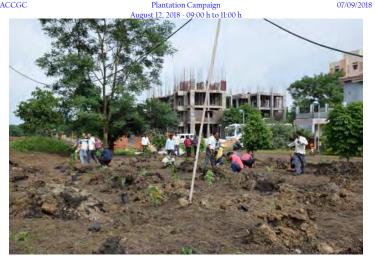

## Plantation Campaign

August 12, 2018; 09:00 h to 11:00 h

| Plantation Sites                                                      | No. of Trees |
|-----------------------------------------------------------------------|--------------|
| Sector-5: Opposite quarters E-63 to E-66                              | 160          |
| Sector-5: Near construction sites of multistoried C & D type building | 425          |
| Along boundary wall near Observatory                                  | 166          |
| Lakeside garden near the tennis courts                                | 038          |
| Along the road (Diamond Jubilee Park)                                 | 067          |

| Locally Sustainable Plant Species |          |          |         |
|-----------------------------------|----------|----------|---------|
| Amaltash                          | Gulmohar | Badam    | Arunja  |
| Bargad                            | karanj   | Paradise | Guava   |
| Jamun                             | Neem     | Paras    | Pipal   |
| Drum stick                        | Champa   | Parkia   | Kathal  |
| Pipal                             | Tecoma   | Karanj   | Shehtut |