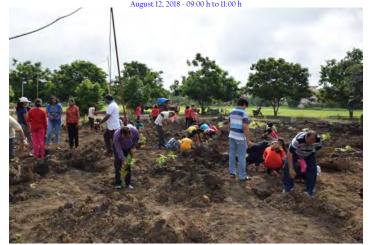

## Plantation Campaign

August 12, 2018; 09:00 h to 11:00 h

| Plantation Sites                                                      | No. of Trees |
|-----------------------------------------------------------------------|--------------|
| Sector-5: Opposite quarters E-63 to E-66                              | 160          |
| Sector-5: Near construction sites of multistoried C & D type building | 425          |
| Along boundary wall near Observatory                                  | 166          |
| Lakeside garden near the tennis courts                                | 038          |
| Along the road (Diamond Jubilee Park)                                 | 067          |

| Participation of about 200 persons |  |
|------------------------------------|--|
| RRCAT Employees and families       |  |
| CISF Employees                     |  |
| AECS students and Teachers         |  |
| HBNI Scholars / M.Tech. Students   |  |
| Fire and Safety personnel          |  |