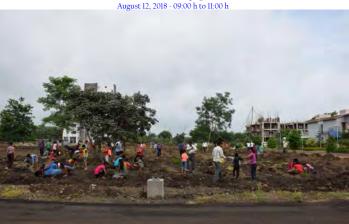

## Plantation Campaign

August 12, 2018; 09:00 h to 11:00 h

| Plantation Sites                                                      | No. of Trees |
|-----------------------------------------------------------------------|--------------|
| Sector-5: Opposite quarters E-63 to E-66                              | 160          |
| Sector-5: Near construction sites of multistoried C & D type building | 425          |
| Along boundary wall near Observatory                                  | 166          |
| Lakeside garden near the tennis courts                                | 038          |
| Along the road (Diamond Jubilee Park)                                 | 067          |

| Participation of about 200 persons |  |
|------------------------------------|--|
| RRCAT Employees and families       |  |
| CISF Employees                     |  |
| AECS students and Teachers         |  |
| HBNI Scholars / M.Tech. Students   |  |
| Fire and Safety personnel          |  |