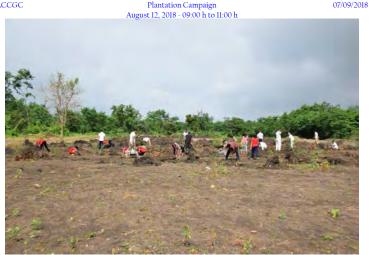

## Plantation Campaign

August 12, 2018; 09:00 h to 11:00 h

| Plantation Sites                                                      | No. of Trees |
|-----------------------------------------------------------------------|--------------|
| Sector-5: Opposite quarters E-63 to E-66                              | 160          |
| Sector-5: Near construction sites of multistoried C & D type building | 425          |
| Along boundary wall near Observatory                                  | 166          |
| Lakeside garden near the tennis courts                                | 038          |
| Along the road (Diamond Jubilee Park)                                 | 067          |

| Participation of about 200 persons |  |
|------------------------------------|--|
| RRCAT Employees and families       |  |
| CISF Employees                     |  |
| AECS students and Teachers         |  |
| HBNI Scholars / M.Tech. Students   |  |
| Fire and Safety personnel          |  |