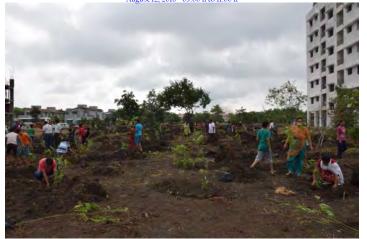

## Plantation Campaign

August 12, 2018; 09:00 h to 11:00 h

| Plantation Sites                                                      | No. of Trees |
|-----------------------------------------------------------------------|--------------|
| Sector-5: Opposite quarters E-63 to E-66                              | 160          |
| Sector-5: Near construction sites of multistoried C & D type building | 425          |
| Along boundary wall near Observatory                                  | 166          |
| Lakeside garden near the tennis courts                                | 038          |
| Along the road (Diamond Jubilee Park)                                 | 067          |

| Participation of about 200 persons |  |
|------------------------------------|--|
| RRCAT Employees and families       |  |
| CISF Employees                     |  |
| AECS students and Teachers         |  |
| HBNI Scholars / M.Tech. Students   |  |
| Fire and Safety personnel          |  |