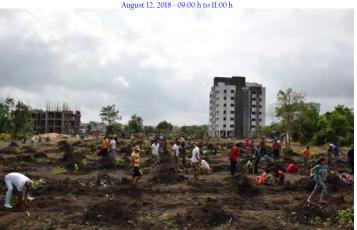

## Plantation Campaign

August 12, 2018; 09:00 h to 11:00 h

| Plantation Sites                                                      | No. of Trees |
|-----------------------------------------------------------------------|--------------|
| Sector-5: Opposite quarters E-63 to E-66                              | 160          |
| Sector-5: Near construction sites of multistoried C & D type building | 425          |
| Along boundary wall near Observatory                                  | 166          |
| Lakeside garden near the tennis courts                                | 038          |
| Along the road (Diamond Jubilee Park)                                 | 067          |

| Participation of about 200 persons |  |
|------------------------------------|--|
| RRCAT Employees and families       |  |
| CISF Employees                     |  |
| AECS students and Teachers         |  |
| HBNI Scholars / M.Tech. Students   |  |
| Fire and Safety personnel          |  |