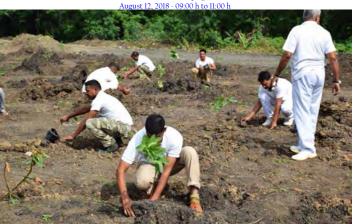

## Plantation Campaign

August 12, 2018; 09:00 h to 11:00 h

| Plantation Sites                                                      | No. of Trees |
|-----------------------------------------------------------------------|--------------|
| Sector-5: Opposite quarters E-63 to E-66                              | 160          |
| Sector-5: Near construction sites of multistoried C & D type building | 425          |
| Along boundary wall near Observatory                                  | 166          |
| Lakeside garden near the tennis courts                                | 038          |
| Along the road (Diamond Jubilee Park)                                 | 067          |

| Participation of about 200 persons |  |
|------------------------------------|--|
| RRCAT Employees and families       |  |
| CISF Employees                     |  |
| AECS students and Teachers         |  |
| HBNI Scholars / M.Tech. Students   |  |
| Fire and Safety personnel          |  |