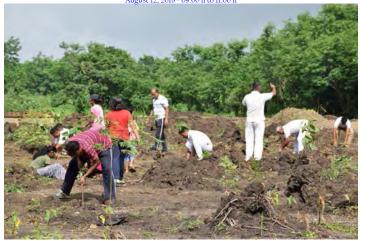

## Plantation Campaign

August 12, 2018; 09:00 h to 11:00 h

| Plantation Sites                                                      | No. of Trees |
|-----------------------------------------------------------------------|--------------|
| Sector-5: Opposite quarters E-63 to E-66                              | 160          |
| Sector-5: Near construction sites of multistoried C & D type building | 425          |
| Along boundary wall near Observatory                                  | 166          |
| Lakeside garden near the tennis courts                                | 038          |
| Along the road (Diamond Jubilee Park)                                 | 067          |

| Participation of about 200 persons |  |
|------------------------------------|--|
| RRCAT Employees and families       |  |
| CISF Employees                     |  |
| AECS students and Teachers         |  |
| HBNI Scholars / M.Tech. Students   |  |
| Fire and Safety personnel          |  |