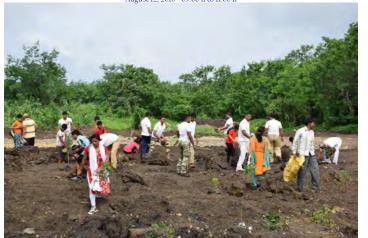

## Plantation Campaign

August 12, 2018; 09:00 h to 11:00 h

| Plantation Sites                                                      | No. of Trees |
|-----------------------------------------------------------------------|--------------|
| Sector-5: Opposite quarters E-63 to E-66                              | 160          |
| Sector-5: Near construction sites of multistoried C & D type building | 425          |
| Along boundary wall near Observatory                                  | 166          |
| Lakeside garden near the tennis courts                                | 038          |
| Along the road (Diamond Jubilee Park)                                 | 067          |

| Participation of about 200 persons |  |
|------------------------------------|--|
| RRCAT Employees and families       |  |
| CISF Employees                     |  |
| AECS students and Teachers         |  |
| HBNI Scholars / M.Tech. Students   |  |
| Fire and Safety personnel          |  |