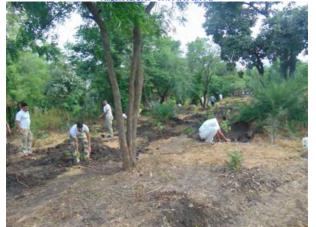

## Plantation Campaign

August 12, 2018; 09:00 h to 11:00 h

| Plantation Sites                                                      | No. of Trees |
|-----------------------------------------------------------------------|--------------|
| Sector-5: Opposite quarters E-63 to E-66                              | 160          |
| Sector-5: Near construction sites of multistoried C & D type building | 425          |
| Along boundary wall near Observatory                                  | 166          |
| Lakeside garden near the tennis courts                                | 038          |
| Along the road (Diamond Jubilee Park)                                 | 067          |

| Participation of about 200 persons |  |
|------------------------------------|--|
| RRCAT Employees and families       |  |
| CISF Employees                     |  |
| AECS students and Teachers         |  |
| HBNI Scholars / M.Tech. Students   |  |
| Fire and Safety personnel          |  |