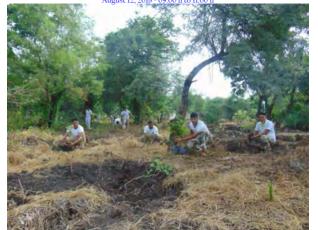

## Plantation Campaign

August 12, 2018; 09:00 h to 11:00 h

| Plantation Sites                                                      | No. of Trees |
|-----------------------------------------------------------------------|--------------|
| Sector-5: Opposite quarters E-63 to E-66                              | 160          |
| Sector-5: Near construction sites of multistoried C & D type building | 425          |
| Along boundary wall near Observatory                                  | 166          |
| Lakeside garden near the tennis courts                                | 038          |
| Along the road (Diamond Jubilee Park)                                 | 067          |

| Participation of about 200 persons |  |
|------------------------------------|--|
| RRCAT Employees and families       |  |
| CISF Employees                     |  |
| AECS students and Teachers         |  |
| HBNI Scholars / M.Tech. Students   |  |
| Fire and Safety personnel          |  |