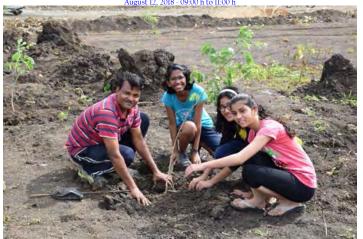

## Plantation Campaign

August 12, 2018; 09:00 h to 11:00 h

| Plantation Sites                                                      | No. of Trees |
|-----------------------------------------------------------------------|--------------|
| Sector-5: Opposite quarters E-63 to E-66                              | 160          |
| Sector-5: Near construction sites of multistoried C & D type building | 425          |
| Along boundary wall near Observatory                                  | 166          |
| Lakeside garden near the tennis courts                                | 038          |
| Along the road (Diamond Jubilee Park)                                 | 067          |

| Participation of about 200 persons |  |
|------------------------------------|--|
| RRCAT Employees and families       |  |
| CISF Employees                     |  |
| AECS students and Teachers         |  |
| HBNI Scholars / M.Tech. Students   |  |
| Fire and Safety personnel          |  |