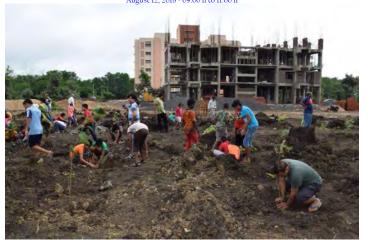

## Plantation Campaign

August 12, 2018; 09:00 h to 11:00 h

| Plantation Sites                                                      | No. of Trees |
|-----------------------------------------------------------------------|--------------|
| Sector-5: Opposite quarters E-63 to E-66                              | 160          |
| Sector-5: Near construction sites of multistoried C & D type building | 425          |
| Along boundary wall near Observatory                                  | 166          |
| Lakeside garden near the tennis courts                                | 038          |
| Along the road (Diamond Jubilee Park)                                 | 067          |

| Participation of about 200 persons |  |
|------------------------------------|--|
| RRCAT Employees and families       |  |
| CISF Employees                     |  |
| AECS students and Teachers         |  |
| HBNI Scholars / M.Tech. Students   |  |
| Fire and Safety personnel          |  |