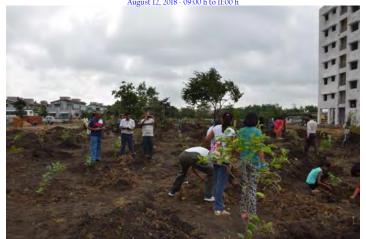

## Plantation Campaign

August 12, 2018; 09:00 h to 11:00 h

| Plantation Sites                                                      | No. of Trees |
|-----------------------------------------------------------------------|--------------|
| Sector-5: Opposite quarters E-63 to E-66                              | 160          |
| Sector-5: Near construction sites of multistoried C & D type building | 425          |
| Along boundary wall near Observatory                                  | 166          |
| Lakeside garden near the tennis courts                                | 038          |
| Along the road (Diamond Jubilee Park)                                 | 067          |

| Participation of about 200 persons |  |
|------------------------------------|--|
| RRCAT Employees and families       |  |
| CISF Employees                     |  |
| AECS students and Teachers         |  |
| HBNI Scholars / M.Tech. Students   |  |
| Fire and Safety personnel          |  |