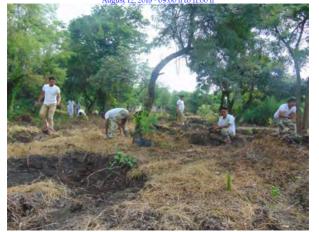

## Plantation Campaign

August 12, 2018; 09:00 h to 11:00 h

| Plantation Sites                                                      | No. of Trees |
|-----------------------------------------------------------------------|--------------|
| Sector-5: Opposite quarters E-63 to E-66                              | 160          |
| Sector-5: Near construction sites of multistoried C & D type building | 425          |
| Along boundary wall near Observatory                                  | 166          |
| Lakeside garden near the tennis courts                                | 038          |
| Along the road (Diamond Jubilee Park)                                 | 067          |

| Participation of about 200 persons |  |
|------------------------------------|--|
| RRCAT Employees and families       |  |
| CISF Employees                     |  |
| AECS students and Teachers         |  |
| HBNI Scholars / M.Tech. Students   |  |
| Fire and Safety personnel          |  |