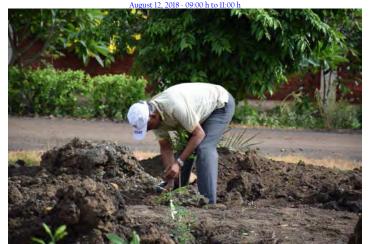

## Plantation Campaign

August 12, 2018; 09:00 h to 11:00 h

| Plantation Sites                                                      | No. of Trees |
|-----------------------------------------------------------------------|--------------|
| Sector-5: Opposite quarters E-63 to E-66                              | 160          |
| Sector-5: Near construction sites of multistoried C & D type building | 425          |
| Along boundary wall near Observatory                                  | 166          |
| Lakeside garden near the tennis courts                                | 038          |
| Along the road (Diamond Jubilee Park)                                 | 067          |