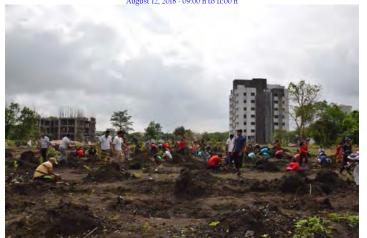

## Plantation Campaign

August 12, 2018; 09:00 h to 11:00 h

| Plantation Sites                                                      | No. of Trees |
|-----------------------------------------------------------------------|--------------|
| Sector-5: Opposite quarters E-63 to E-66                              | 160          |
| Sector-5: Near construction sites of multistoried C & D type building | 425          |
| Along boundary wall near Observatory                                  | 166          |
| Lakeside garden near the tennis courts                                | 038          |
| Along the road (Diamond Jubilee Park)                                 | 067          |

| Participation of about 200 persons |  |
|------------------------------------|--|
| RRCAT Employees and families       |  |
| CISF Employees                     |  |
| AECS students and Teachers         |  |
| HBNI Scholars / M.Tech. Students   |  |
| Fire and Safety personnel          |  |