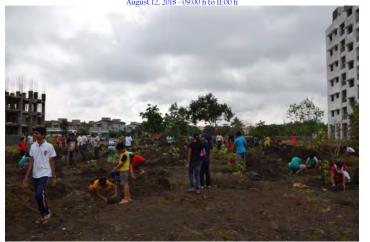

## Plantation Campaign

August 12, 2018; 09:00 h to 11:00 h

| Plantation Sites                                                      | No. of Trees |
|-----------------------------------------------------------------------|--------------|
| Sector-5: Opposite quarters E-63 to E-66                              | 160          |
| Sector-5: Near construction sites of multistoried C & D type building | 425          |
| Along boundary wall near Observatory                                  | 166          |
| Lakeside garden near the tennis courts                                | 038          |
| Along the road (Diamond Jubilee Park)                                 | 067          |

| Participation of about 200 persons |  |
|------------------------------------|--|
| RRCAT Employees and families       |  |
| CISF Employees                     |  |
| AECS students and Teachers         |  |
| HBNI Scholars / M.Tech. Students   |  |
| Fire and Safety personnel          |  |