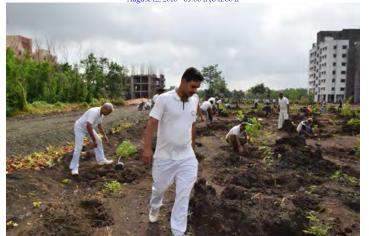

## Plantation Campaign

August 12, 2018; 09:00 h to 11:00 h

| Plantation Sites                                                      | No. of Trees |
|-----------------------------------------------------------------------|--------------|
| Sector-5: Opposite quarters E-63 to E-66                              | 160          |
| Sector-5: Near construction sites of multistoried C & D type building | 425          |
| Along boundary wall near Observatory                                  | 166          |
| Lakeside garden near the tennis courts                                | 038          |
| Along the road (Diamond Jubilee Park)                                 | 067          |

| Participation of about 200 persons |  |
|------------------------------------|--|
| RRCAT Employees and families       |  |
| CISF Employees                     |  |
| AECS students and Teachers         |  |
| HBNI Scholars / M.Tech. Students   |  |
| Fire and Safety personnel          |  |