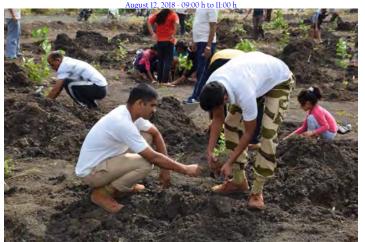

## Plantation Campaign

August 12, 2018; 09:00 h to 11:00 h

| Plantation Sites                                                      | No. of Trees |
|-----------------------------------------------------------------------|--------------|
| Sector-5: Opposite quarters E-63 to E-66                              | 160          |
| Sector-5: Near construction sites of multistoried C & D type building | 425          |
| Along boundary wall near Observatory                                  | 166          |
| Lakeside garden near the tennis courts                                | 038          |
| Along the road (Diamond Jubilee Park)                                 | 067          |

| Participation of about 200 persons |  |
|------------------------------------|--|
| RRCAT Employees and families       |  |
| CISF Employees                     |  |
| AECS students and Teachers         |  |
| HBNI Scholars / M.Tech. Students   |  |
| Fire and Safety personnel          |  |