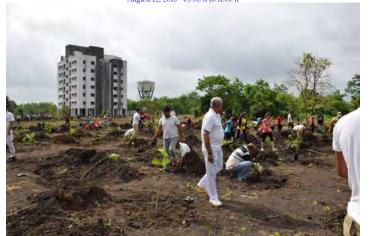

## Plantation Campaign

August 12, 2018; 09:00 h to 11:00 h

| Plantation Sites                                                      | No. of Trees |
|-----------------------------------------------------------------------|--------------|
| Sector-5: Opposite quarters E-63 to E-66                              | 160          |
| Sector-5: Near construction sites of multistoried C & D type building | 425          |
| Along boundary wall near Observatory                                  | 166          |
| Lakeside garden near the tennis courts                                | 038          |
| Along the road (Diamond Jubilee Park)                                 | 067          |

| Participation of about 200 persons |  |
|------------------------------------|--|
| RRCAT Employees and families       |  |
| CISF Employees                     |  |
| AECS students and Teachers         |  |
| HBNI Scholars / M.Tech. Students   |  |
| Fire and Safety personnel          |  |