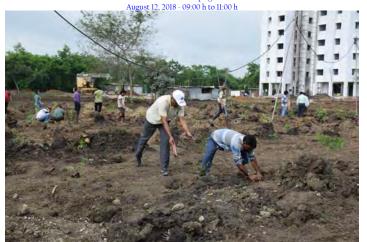

## Plantation Campaign

August 12, 2018; 09:00 h to 11:00 h

| Plantation Sites                                                      | No. of Trees |
|-----------------------------------------------------------------------|--------------|
| Sector-5: Opposite quarters E-63 to E-66                              | 160          |
| Sector-5: Near construction sites of multistoried C & D type building | 425          |
| Along boundary wall near Observatory                                  | 166          |
| Lakeside garden near the tennis courts                                | 038          |
| Along the road (Diamond Jubilee Park)                                 | 067          |

| Participation of about 200 persons |  |
|------------------------------------|--|
| RRCAT Employees and families       |  |
| CISF Employees                     |  |
| AECS students and Teachers         |  |
| HBNI Scholars / M.Tech. Students   |  |
| Fire and Safety personnel          |  |